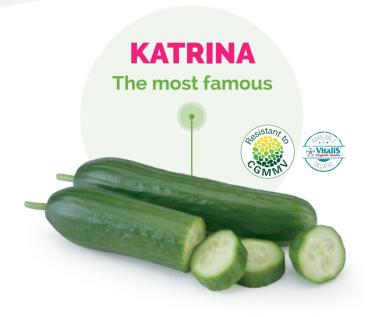

### Leader for its quality and yield

- Great productivity (3 to 4 fruits per internude)
- Excellent earliness and final yield
- Flexible sowing dates
- Resistances:
  CVYV, Ccu, CMV, Px (Mildew) and CGMMV